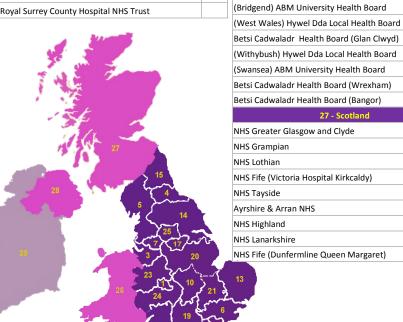

### **2012 Top Recruiters**

Based on total patients registered to BADBIR in the year so far

County Durham & **Darlington NHS** 

Nottingham University Hospitals NHS Trust

**Leeds Teaching Hospitals NHS Trust** 