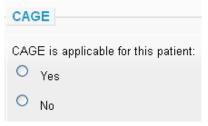

#### **CAGE & HAQ Questionnaires**

Please note that the initial question on the CAGE questionnaire is always required to be answered:

If this questionnaire is not applicable for the patient at baseline or any follow-up, please click 'No' and save the page. This will demonstrate to the BADBIR office that no other questions will be answered as part of this questionnaire.