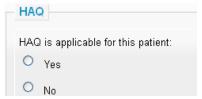

The same principle also applies to the HAQ questionnaire at each baseline and follow-up: