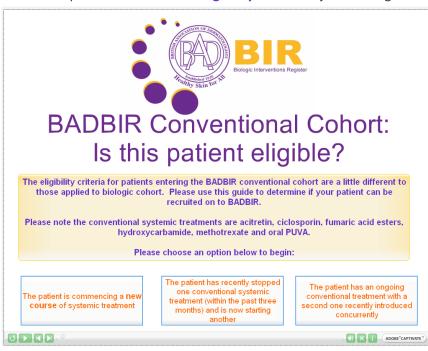

### **Conventional Cohort Eligibility Guide**

An interactive guide to the eligibility of conventional cohort patients is now available on the BADBIR website. This can be used to determine whether a patient **meets all the eligibility criteria** to join the Register:

This can be accessed at www.badbir.org/eligibility.aspx
The guide applies to all the scenarios for a new patient in

The guide applies to **all the scenarios** for a new patient in this cohort (i.e. whether they are a brand new starter to a drug, a recent switcher from another anti-psoriatic systemic or have had a 2nd drug introduced concurrently). In addition to this interactive guidance **the BADBIR office** is always happy to advise if you would like to talk through an individual case (badbir@manchester.ac.uk / 0161 306 1896)