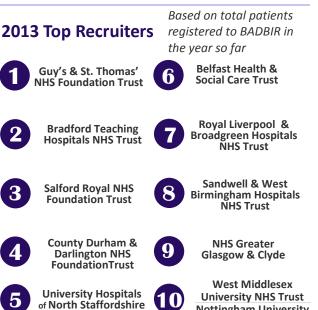

## 6000th Recruit to BADBIR

During the opening months of 2013 BADBIR has passed the milestone of **6000** recruits to the Register. Congratulations to Ann Thorrat at **Glasgow Western Infirmary** who registered patient number 6000 on the database.

Thanks to all centres that have recruited patients to contribute to achieving this landmark total