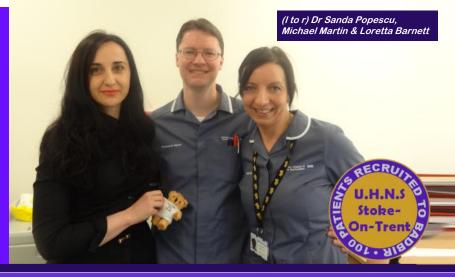

# **BADBIR Centre Profile**

To celebrate their recent achievement of passing the landmark of 100 BADBIR registrations, a centre profile of **University Hospital of North Staffordshire** has been prepared. UHNS have achieved this total in just 16 months following the first recruited patient in September 2011.

The University Hospital of North Staffordshire (UHNS) is a **teaching hospital** in partnership with Keele University. The dermatology team at this centre consists of a clinical team of three consultants, five staff nurses and a clinical support worker. There are also two research nurses helping with dermatology studies.

One of the consultants Dr Sanda Popescu runs a Drug Monitoring Clinic twice a week, where 130 patients on systemic treatments (80-90% psoriasis) are reviewed. She sees approximately 20 biologic patients and 60 conventional patients per month alongside her colleague that sees 100 conventional patients per month. There is also a nurse-led Methotrexate Clinic which runs in parallel with the Drug Monitoring Clinic.