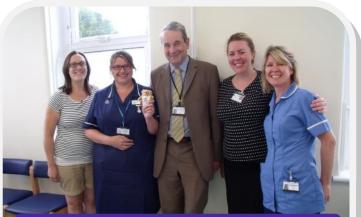

### BADBIR 100 Club Royal United Bath NHS Trust

(I to r) Amy LLoyd, Sister Jacky Budd, Dr Lovell, Rose Ffye-Beedell and Susanne Wright

Congratulations to the team at Royal United Bath NHS Trust who have joined the BADBIR 100 Club.