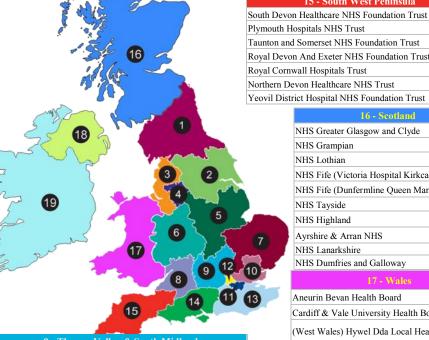

| County Durham and Darlington NHS Foundation Trust                                                                                                                                                                                                                                                                                                                                                                                                                                                                                                                                                                                                                                                                                                                                                                                                                                       |                                                                                                          |
|-----------------------------------------------------------------------------------------------------------------------------------------------------------------------------------------------------------------------------------------------------------------------------------------------------------------------------------------------------------------------------------------------------------------------------------------------------------------------------------------------------------------------------------------------------------------------------------------------------------------------------------------------------------------------------------------------------------------------------------------------------------------------------------------------------------------------------------------------------------------------------------------|----------------------------------------------------------------------------------------------------------|
|                                                                                                                                                                                                                                                                                                                                                                                                                                                                                                                                                                                                                                                                                                                                                                                                                                                                                         | 282                                                                                                      |
| Newcastle upon Tyne Hospitals NHS Foundation Trust                                                                                                                                                                                                                                                                                                                                                                                                                                                                                                                                                                                                                                                                                                                                                                                                                                      | 219                                                                                                      |
| South Tees Hospitals NHS Trust                                                                                                                                                                                                                                                                                                                                                                                                                                                                                                                                                                                                                                                                                                                                                                                                                                                          | 121                                                                                                      |
| North Cumbria University Hospitals NHS Trust                                                                                                                                                                                                                                                                                                                                                                                                                                                                                                                                                                                                                                                                                                                                                                                                                                            | 35                                                                                                       |
| North Tees & Hartlepool NHS Foundation Trust                                                                                                                                                                                                                                                                                                                                                                                                                                                                                                                                                                                                                                                                                                                                                                                                                                            | 16                                                                                                       |
| 2 - Yorkshire & Humber                                                                                                                                                                                                                                                                                                                                                                                                                                                                                                                                                                                                                                                                                                                                                                                                                                                                  |                                                                                                          |
| Bradford Teaching Hospitals NHS Foundation Trust                                                                                                                                                                                                                                                                                                                                                                                                                                                                                                                                                                                                                                                                                                                                                                                                                                        | 316                                                                                                      |
| Hull and East Yorkshire Hospitals NHS Trust                                                                                                                                                                                                                                                                                                                                                                                                                                                                                                                                                                                                                                                                                                                                                                                                                                             | 169                                                                                                      |
| Leeds Teaching Hospitals NHS Trust                                                                                                                                                                                                                                                                                                                                                                                                                                                                                                                                                                                                                                                                                                                                                                                                                                                      | 131                                                                                                      |
| Harrogate and District NHS Foundation Trust                                                                                                                                                                                                                                                                                                                                                                                                                                                                                                                                                                                                                                                                                                                                                                                                                                             | 74                                                                                                       |
| York Teaching Hospital NHS Foundation Trust                                                                                                                                                                                                                                                                                                                                                                                                                                                                                                                                                                                                                                                                                                                                                                                                                                             | 51                                                                                                       |
| Northern Lincolnshire & Goole Hospitals NHS Trust                                                                                                                                                                                                                                                                                                                                                                                                                                                                                                                                                                                                                                                                                                                                                                                                                                       | 48                                                                                                       |
| Doncaster and Bassetlaw Hospitals NHS Foundation Trust                                                                                                                                                                                                                                                                                                                                                                                                                                                                                                                                                                                                                                                                                                                                                                                                                                  | 42                                                                                                       |
| The Rotherham NHS Foundation Trust                                                                                                                                                                                                                                                                                                                                                                                                                                                                                                                                                                                                                                                                                                                                                                                                                                                      | 39                                                                                                       |
| Sheffield Teaching Hospitals NHS Foundation Trust                                                                                                                                                                                                                                                                                                                                                                                                                                                                                                                                                                                                                                                                                                                                                                                                                                       | 38                                                                                                       |
| York Teaching Hospital (Scarborough)                                                                                                                                                                                                                                                                                                                                                                                                                                                                                                                                                                                                                                                                                                                                                                                                                                                    | 27                                                                                                       |
| Calderdale & Huddersfield NHS Trust                                                                                                                                                                                                                                                                                                                                                                                                                                                                                                                                                                                                                                                                                                                                                                                                                                                     | 25                                                                                                       |
| Mid Yorkshire Hospitals NHS Trust                                                                                                                                                                                                                                                                                                                                                                                                                                                                                                                                                                                                                                                                                                                                                                                                                                                       | 20                                                                                                       |
| Barnsley Hospitals NHS Trust                                                                                                                                                                                                                                                                                                                                                                                                                                                                                                                                                                                                                                                                                                                                                                                                                                                            | 19                                                                                                       |
| 3 - North West Coast                                                                                                                                                                                                                                                                                                                                                                                                                                                                                                                                                                                                                                                                                                                                                                                                                                                                    |                                                                                                          |
| Royal Liverpool and Broadgreen University Hospitals                                                                                                                                                                                                                                                                                                                                                                                                                                                                                                                                                                                                                                                                                                                                                                                                                                     | 345                                                                                                      |
| University Hospitals of Morecambe Bay                                                                                                                                                                                                                                                                                                                                                                                                                                                                                                                                                                                                                                                                                                                                                                                                                                                   | 89                                                                                                       |
|                                                                                                                                                                                                                                                                                                                                                                                                                                                                                                                                                                                                                                                                                                                                                                                                                                                                                         | 67                                                                                                       |
| Blackpool, Fylde and Wyre Hospitals                                                                                                                                                                                                                                                                                                                                                                                                                                                                                                                                                                                                                                                                                                                                                                                                                                                     |                                                                                                          |
| Countess Of Chester Hospital NHS Foundation Trust                                                                                                                                                                                                                                                                                                                                                                                                                                                                                                                                                                                                                                                                                                                                                                                                                                       | 65                                                                                                       |
| Wirral University Teaching Hospital NHS Foundation                                                                                                                                                                                                                                                                                                                                                                                                                                                                                                                                                                                                                                                                                                                                                                                                                                      | 58                                                                                                       |
| St Helens & Knowsley NHS Trust                                                                                                                                                                                                                                                                                                                                                                                                                                                                                                                                                                                                                                                                                                                                                                                                                                                          | 37                                                                                                       |
| Southport and Ormskirk Hospital NHS Trust                                                                                                                                                                                                                                                                                                                                                                                                                                                                                                                                                                                                                                                                                                                                                                                                                                               | 27                                                                                                       |
| Aintree University Hospitals                                                                                                                                                                                                                                                                                                                                                                                                                                                                                                                                                                                                                                                                                                                                                                                                                                                            | 26                                                                                                       |
| The Mid Cheshire Hospitals NHS Trust                                                                                                                                                                                                                                                                                                                                                                                                                                                                                                                                                                                                                                                                                                                                                                                                                                                    | 18                                                                                                       |
| Lancashire Teaching Hospitals Foundation NHS Trust                                                                                                                                                                                                                                                                                                                                                                                                                                                                                                                                                                                                                                                                                                                                                                                                                                      | 18                                                                                                       |
| 4 - Greater Manchester                                                                                                                                                                                                                                                                                                                                                                                                                                                                                                                                                                                                                                                                                                                                                                                                                                                                  |                                                                                                          |
| Salford Royal NHS Foundation Trust                                                                                                                                                                                                                                                                                                                                                                                                                                                                                                                                                                                                                                                                                                                                                                                                                                                      | 555                                                                                                      |
| East Lancashire Hospitals NHS Trust                                                                                                                                                                                                                                                                                                                                                                                                                                                                                                                                                                                                                                                                                                                                                                                                                                                     | 167                                                                                                      |
| Wrightington, Wigan and Leigh NHS Foundation Trust                                                                                                                                                                                                                                                                                                                                                                                                                                                                                                                                                                                                                                                                                                                                                                                                                                      | 107                                                                                                      |
|                                                                                                                                                                                                                                                                                                                                                                                                                                                                                                                                                                                                                                                                                                                                                                                                                                                                                         |                                                                                                          |
| Tameside Hospital NHS Foundation Trust                                                                                                                                                                                                                                                                                                                                                                                                                                                                                                                                                                                                                                                                                                                                                                                                                                                  | 30                                                                                                       |
|                                                                                                                                                                                                                                                                                                                                                                                                                                                                                                                                                                                                                                                                                                                                                                                                                                                                                         | 30<br>8                                                                                                  |
| East Cheshire NHS Trust                                                                                                                                                                                                                                                                                                                                                                                                                                                                                                                                                                                                                                                                                                                                                                                                                                                                 |                                                                                                          |
| East Cheshire NHS Trust                                                                                                                                                                                                                                                                                                                                                                                                                                                                                                                                                                                                                                                                                                                                                                                                                                                                 | 8                                                                                                        |
| East Cheshire NHS Trust Pennine Acute Hospitals NHS Trust 5 - East Midlands                                                                                                                                                                                                                                                                                                                                                                                                                                                                                                                                                                                                                                                                                                                                                                                                             | 3                                                                                                        |
| East Cheshire NHS Trust Pennine Acute Hospitals NHS Trust 5 - East Midlands Nottingham University Hospitals NHS Trust                                                                                                                                                                                                                                                                                                                                                                                                                                                                                                                                                                                                                                                                                                                                                                   | 3 333                                                                                                    |
| East Cheshire NHS Trust Pennine Acute Hospitals NHS Trust  5 - East Midlands  Nottingham University Hospitals NHS Trust  University Hospitals Leicester NHS Trust                                                                                                                                                                                                                                                                                                                                                                                                                                                                                                                                                                                                                                                                                                                       | 3<br>3<br>333<br>142                                                                                     |
| East Cheshire NHS Trust  Pennine Acute Hospitals NHS Trust  5 - East Midlands  Nottingham University Hospitals NHS Trust  University Hospitals Leicester NHS Trust  United Lincolnshire Hospitals NHS Trust                                                                                                                                                                                                                                                                                                                                                                                                                                                                                                                                                                                                                                                                             | 3<br>333<br>142<br>81                                                                                    |
| East Cheshire NHS Trust  Pennine Acute Hospitals NHS Trust  5 - East Midlands  Nottingham University Hospitals NHS Trust  University Hospitals Leicester NHS Trust  United Lincolnshire Hospitals NHS Trust  Derby Hospitals Foundation Trust                                                                                                                                                                                                                                                                                                                                                                                                                                                                                                                                                                                                                                           | 8<br>3<br>333<br>142<br>81<br>57                                                                         |
| East Cheshire NHS Trust  Pennine Acute Hospitals NHS Trust  5 - East Midlands  Nottingham University Hospitals NHS Trust  University Hospitals Leicester NHS Trust  United Lincolnshire Hospitals NHS Trust  Derby Hospitals Foundation Trust  Sherwood Forest Hospitals NHS Trust                                                                                                                                                                                                                                                                                                                                                                                                                                                                                                                                                                                                      | 8<br>3<br>333<br>142<br>81<br>57<br>49                                                                   |
| East Cheshire NHS Trust  Pennine Acute Hospitals NHS Trust  5 - East Midlands  Nottingham University Hospitals NHS Trust  University Hospitals Leicester NHS Trust  United Lincolnshire Hospitals NHS Trust  Derby Hospitals Foundation Trust  Sherwood Forest Hospitals NHS Trust  Kettering General Hospital NHS Trust                                                                                                                                                                                                                                                                                                                                                                                                                                                                                                                                                                | 8<br>3<br>333<br>142<br>81<br>57<br>49<br>41                                                             |
| East Cheshire NHS Trust  Pennine Acute Hospitals NHS Trust  5 - East Midlands  Nottingham University Hospitals NHS Trust  University Hospitals Leicester NHS Trust  United Lincolnshire Hospitals NHS Trust  Derby Hospitals Foundation Trust  Sherwood Forest Hospitals NHS Trust  Kettering General Hospital NHS Trust  Chesterfield Royal NHS Foundation Trust                                                                                                                                                                                                                                                                                                                                                                                                                                                                                                                       | 8<br>3<br>333<br>142<br>81<br>57<br>49<br>41<br>25                                                       |
| East Cheshire NHS Trust  Pennine Acute Hospitals NHS Trust  5 - East Midlands  Nottingham University Hospitals NHS Trust  University Hospitals Leicester NHS Trust  United Lincolnshire Hospitals NHS Trust  Derby Hospitals Foundation Trust  Sherwood Forest Hospitals NHS Trust  Kettering General Hospital NHS Trust  Chesterfield Royal NHS Foundation Trust  Northampton General Hospital NHS Trust                                                                                                                                                                                                                                                                                                                                                                                                                                                                               | 8<br>3<br>333<br>142<br>81<br>57<br>49<br>41                                                             |
| East Cheshire NHS Trust  Pennine Acute Hospitals NHS Trust  5 - East Midlands  Nottingham University Hospitals NHS Trust  University Hospitals Leicester NHS Trust  United Lincolnshire Hospitals NHS Trust  Derby Hospitals Foundation Trust  Sherwood Forest Hospitals NHS Trust  Kettering General Hospital NHS Trust  Chesterfield Royal NHS Foundation Trust  Northampton General Hospital NHS Trust  6 - West Midlands                                                                                                                                                                                                                                                                                                                                                                                                                                                            | 3333<br>142<br>81<br>57<br>49<br>41<br>25                                                                |
| East Cheshire NHS Trust  Pennine Acute Hospitals NHS Trust  5 - East Midlands  Nottingham University Hospitals NHS Trust  University Hospitals Leicester NHS Trust  United Lincolnshire Hospitals NHS Trust  Derby Hospitals Foundation Trust  Sherwood Forest Hospitals NHS Trust  Kettering General Hospital NHS Trust  Chesterfield Royal NHS Foundation Trust  Northampton General Hospital NHS Trust  6 - West Midlands  University Hospitals of North Midlands NHS Trust                                                                                                                                                                                                                                                                                                                                                                                                          | 8<br>3<br>333<br>142<br>81<br>57<br>49<br>41<br>25<br>14                                                 |
| East Cheshire NHS Trust  Pennine Acute Hospitals NHS Trust  5 - East Midlands  Nottingham University Hospitals NHS Trust  University Hospitals Leicester NHS Trust  United Lincolnshire Hospitals NHS Trust  Derby Hospitals Foundation Trust  Sherwood Forest Hospitals NHS Trust  Kettering General Hospital NHS Trust  Chesterfield Royal NHS Foundation Trust  Northampton General Hospital NHS Trust  6 - West Midlands  University Hospitals of North Midlands NHS Trust  Sandwell And West Birmingham Hospitals NHS Trust                                                                                                                                                                                                                                                                                                                                                        | 8<br>3<br>333<br>142<br>81<br>57<br>49<br>41<br>25<br>14                                                 |
| East Cheshire NHS Trust  5 - East Midlands  Nottingham University Hospitals NHS Trust  University Hospitals Leicester NHS Trust  United Lincolnshire Hospitals NHS Trust  Derby Hospitals Foundation Trust  Sherwood Forest Hospitals NHS Trust  Kettering General Hospital NHS Trust  Chesterfield Royal NHS Foundation Trust  Northampton General Hospital NHS Trust  6 - West Midlands  University Hospitals of North Midlands NHS Trust  Sandwell And West Birmingham Hospitals NHS Trust  Burton Hospital NHS Trust                                                                                                                                                                                                                                                                                                                                                                | 8<br>3<br>333<br>142<br>81<br>57<br>49<br>41<br>25<br>14<br>204<br>166<br>122                            |
| East Cheshire NHS Trust  Pennine Acute Hospitals NHS Trust  5 - East Midlands  Nottingham University Hospitals NHS Trust University Hospitals Leicester NHS Trust United Lincolnshire Hospitals NHS Trust Derby Hospitals Foundation Trust Sherwood Forest Hospitals NHS Trust Kettering General Hospital NHS Trust Chesterfield Royal NHS Foundation Trust Northampton General Hospital NHS Trust  6 - West Midlands University Hospitals of North Midlands NHS Trust Sandwell And West Birmingham Hospitals NHS Trust Burton Hospital NHS Trust University Hospitals Birmingham NHS Foundation Trust                                                                                                                                                                                                                                                                                  | 8<br>3333<br>142<br>81<br>57<br>49<br>41<br>25<br>14<br>204<br>166<br>122<br>102                         |
| East Cheshire NHS Trust  Pennine Acute Hospitals NHS Trust  5 - East Midlands  Nottingham University Hospitals NHS Trust University Hospitals Leicester NHS Trust United Lincolnshire Hospitals NHS Trust Derby Hospitals Foundation Trust Sherwood Forest Hospitals NHS Trust Kettering General Hospital NHS Trust Chesterfield Royal NHS Foundation Trust Northampton General Hospital NHS Trust  6 - West Midlands University Hospitals of North Midlands NHS Trust Sandwell And West Birmingham Hospitals NHS Trust Burton Hospital NHS Trust University Hospitals Birmingham NHS Foundation Trust The Dudley Group of Hospitals NHS Foundation Trust                                                                                                                                                                                                                               | 8<br>3333<br>142<br>81<br>57<br>49<br>41<br>25<br>14<br>204<br>166<br>122<br>102<br>75                   |
| East Cheshire NHS Trust  Pennine Acute Hospitals NHS Trust  5 - East Midlands  Nottingham University Hospitals NHS Trust  University Hospitals Leicester NHS Trust  United Lincolnshire Hospitals NHS Trust  Derby Hospitals Foundation Trust  Sherwood Forest Hospitals NHS Trust  Kettering General Hospital NHS Trust  Chesterfield Royal NHS Foundation Trust  Northampton General Hospital NHS Trust  6 - West Midlands  University Hospitals of North Midlands NHS Trust  Sandwell And West Birmingham Hospitals NHS Trust  Burton Hospital NHS Trust  University Hospitals Birmingham NHS Foundation Trust  The Dudley Group of Hospitals NHS Foundation Trust  The Royal Wolverhampton NHS Trust (Cannock Chase)                                                                                                                                                                | 8<br>3<br>333<br>142<br>81<br>57<br>49<br>41<br>25<br>14<br>204<br>166<br>122<br>102<br>75<br>68         |
| East Cheshire NHS Trust  Pennine Acute Hospitals NHS Trust  5 - East Midlands  Nottingham University Hospitals NHS Trust  University Hospitals Leicester NHS Trust  United Lincolnshire Hospitals NHS Trust  Derby Hospitals Foundation Trust  Sherwood Forest Hospitals NHS Trust  Kettering General Hospital NHS Trust  Chesterfield Royal NHS Foundation Trust  Northampton General Hospital NHS Trust  6 - West Midlands  University Hospitals of North Midlands NHS Trust  Sandwell And West Birmingham Hospitals NHS Trust  Burton Hospital NHS Trust  University Hospitals Birmingham NHS Foundation Trust  The Dudley Group of Hospitals NHS Foundation Trust  The Royal Wolverhampton NHS Trust (Cannock Chase)                                                                                                                                                                | 8<br>3333<br>142<br>81<br>57<br>49<br>41<br>25<br>14<br>204<br>166<br>122<br>102<br>75                   |
| East Cheshire NHS Trust  Pennine Acute Hospitals NHS Trust  5 - East Midlands  Nottingham University Hospitals NHS Trust  University Hospitals Leicester NHS Trust  United Lincolnshire Hospitals NHS Trust  Derby Hospitals Foundation Trust  Sherwood Forest Hospitals NHS Trust  Kettering General Hospital NHS Trust  Chesterfield Royal NHS Foundation Trust  Northampton General Hospital NHS Trust  6 - West Midlands  University Hospitals of North Midlands NHS Trust  Sandwell And West Birmingham Hospitals NHS Trust  Burton Hospital NHS Trust  University Hospitals Birmingham NHS Foundation Trust  The Dudley Group of Hospitals NHS Foundation Trust  The Royal Wolverhampton NHS Trust (Cannock Chase)  Heart of England NHS Foundation Trust                                                                                                                         | 8<br>3<br>333<br>142<br>81<br>57<br>49<br>41<br>25<br>14<br>204<br>166<br>122<br>102<br>75<br>68         |
| Nottingham University Hospitals NHS Trust University Hospitals Leicester NHS Trust United Lincolnshire Hospitals NHS Trust Derby Hospitals Foundation Trust Sherwood Forest Hospitals NHS Trust Kettering General Hospital NHS Trust Chesterfield Royal NHS Foundation Trust Northampton General Hospital NHS Trust                                                                                                                                                                                                                                                                                                                                                                                                                                                                                                                                                                     | 8<br>3333<br>142<br>81<br>57<br>49<br>41<br>25<br>14<br>204<br>166<br>122<br>75<br>68                    |
| East Cheshire NHS Trust  Pennine Acute Hospitals NHS Trust  5 - East Midlands  Nottingham University Hospitals NHS Trust  University Hospitals Leicester NHS Trust  United Lincolnshire Hospitals NHS Trust  Derby Hospitals Foundation Trust  Sherwood Forest Hospitals NHS Trust  Kettering General Hospital NHS Trust  Chesterfield Royal NHS Foundation Trust  Northampton General Hospital NHS Trust  6 - West Midlands  University Hospitals of North Midlands NHS Trust  Sandwell And West Birmingham Hospitals NHS Trust  Burton Hospital NHS Trust  University Hospitals Birmingham NHS Foundation Trust  The Dudley Group of Hospitals NHS Foundation Trust  The Royal Wolverhampton NHS Trust (Cannock Chase)  Heart of England NHS Foundation Trust  Wye Valley NHS Trust                                                                                                   | 333<br>142<br>81<br>57<br>49<br>41<br>25<br>14<br>204<br>166<br>122<br>75<br>68<br>62<br>43              |
| East Cheshire NHS Trust  Pennine Acute Hospitals NHS Trust  5 - East Midlands  Nottingham University Hospitals NHS Trust  University Hospitals Leicester NHS Trust  United Lincolnshire Hospitals NHS Trust  Derby Hospitals Foundation Trust  Sherwood Forest Hospitals NHS Trust  Kettering General Hospital NHS Trust  Chesterfield Royal NHS Foundation Trust  Northampton General Hospital NHS Trust  6 - West Midlands  University Hospitals of North Midlands NHS Trust  Sandwell And West Birmingham Hospitals NHS Trust  Burton Hospital NHS Trust  University Hospitals Birmingham NHS Foundation Trust  The Dudley Group of Hospitals NHS Foundation Trust  The Royal Wolverhampton NHS Trust (Cannock Chase)  Heart of England NHS Foundation Trust  Wye Valley NHS Trust  Worcestershire Acute Hospitals NHS Trust  University Hospitals Coventry & Warwickshire NHS Trust | 333<br>142<br>81<br>57<br>49<br>41<br>25<br>14<br>204<br>166<br>122<br>75<br>68<br>62<br>43<br>34        |
| East Cheshire NHS Trust  Pennine Acute Hospitals NHS Trust  5 - East Midlands  Nottingham University Hospitals NHS Trust  University Hospitals Leicester NHS Trust  United Lincolnshire Hospitals NHS Trust  Derby Hospitals Foundation Trust  Sherwood Forest Hospitals NHS Trust  Kettering General Hospital NHS Trust  Chesterfield Royal NHS Foundation Trust  Northampton General Hospital NHS Trust  6 - West Midlands  University Hospitals of North Midlands NHS Trust  Sandwell And West Birmingham Hospitals NHS Trust  Burton Hospital NHS Trust  University Hospitals Birmingham NHS Foundation Trust  The Dudley Group of Hospitals NHS Foundation Trust  The Royal Wolverhampton NHS Trust (Cannock Chase)  Heart of England NHS Foundation Trust  Wye Valley NHS Trust  Worcestershire Acute Hospitals NHS Trust                                                         | 3333<br>142<br>81<br>57<br>49<br>41<br>25<br>14<br>204<br>166<br>122<br>75<br>68<br>62<br>43<br>34<br>30 |

10598 patients were registered on BADBIR on 1st July 2015 Thanks for your help. For more information please contact:

Tel: 0161 306 1896 badbir@manchester.ac.uk www.badbir.org

| 7 - Eastern                                           |     |
|-------------------------------------------------------|-----|
| Norfolk & Norwich University Hospitals NHS Trust      | 78  |
| Peterborough & Stamford Hospitals NHS Trust           | 73  |
| Ipswich Hospital NHS Trust                            | 49  |
| Queen Elizabeth Hospital Kings Lynn NHS Trust         | 37  |
| Cambridge University Hospitals NHS Foundation Trust   | 35  |
| James Paget University Hospitals NHS Foundation Trust | 21  |
| Bedford Hospital NHS Trust                            | 19  |
| East and North Hertfordshire NHS Trust                | 10  |
| 8 - West of England                                   |     |
| University Hospitals Bristol NHS Foundation Trust     | 123 |
| Royal United Hospital Bath NHS Trust                  | 121 |
| Great Western Hospitals NHS Foundation Trust          | 44  |
| Gloucestershire Hospitals NHS Foundation Trust        | 10  |
| Weston Area Health NHS Trust                          | 6   |

| 9 - Thames Valley & South Midlands                         |     |
|------------------------------------------------------------|-----|
| Oxford University Hospitals NHS Trust                      | 121 |
| Buckinghamshire Healthcare NHS Trust                       | 28  |
| Milton Keynes Hospital NHS Foundation Trust                | 17  |
| Royal Berkshire NHS Foundation Trust                       | 11  |
| 10 - North Thames                                          |     |
| Barts Health NHS Trust (Whipps Cross)                      | 84  |
| Barnet And Chase Farm NHS Trust                            | 80  |
| Royal Free London NHS Foundation Trust                     | 64  |
| The Princess Alexandra Hospital NHS Trust                  | 60  |
| BHR University Hospitals NHS Trust                         | 56  |
| West Hertfordshire Hospitals NHS Trust                     | 54  |
| Basildon and Thurrock University Hospitals                 | 46  |
| Barts Health NHS Trust (Barts)                             | 34  |
| Mid Essex Hospital Services NHS Trust                      | 30  |
| Homerton University Hospital NHS Trust                     | 21  |
| Whittington Health                                         | 16  |
| University College Hospital NHS Foundation Trust           | 5   |
| 11 - South London                                          |     |
| Guys & St Thomas NHS Foundation Trust                      | 457 |
| Kings College Hospital NHS Foundation Trust<br>(Orpington) | 146 |
|                                                            |     |

| 11 - South London                                          |     |
|------------------------------------------------------------|-----|
| Guys & St Thomas NHS Foundation Trust                      | 457 |
| Kings College Hospital NHS Foundation Trust<br>(Orpington) | 146 |
| Epsom and St Helier University Hospitals NHS Trust         | 84  |
| Queen Elizabeth Woolwich Hospital NHS Trust                | 75  |
| St Georges London NHS Trust                                | 48  |
| Kings College Hospital NHS Foundation Trust                | 41  |
| Lewisham & Greenwich NHS Trust                             | 14  |
| Croydon Health Services NHS Trust                          | 12  |
| 12 - North West London                                     |     |
| West Middlesex University NHS Trust                        | 104 |

30

15

3

3

Ealing Hospital NHS Trust

Chelsea and Westminster NHS Foundation Imperial College Healthcare NHS Trust

The North West London Hospitals (Northwick Park)

| Frimley Park Hospital NHS Foundation Trust          | 79  |
|-----------------------------------------------------|-----|
| Surrey And Sussex Healthcare NHS Trust              | 69  |
| East Kent Hospitals NHS University Foundation Trust | 67  |
| Brighton And Sussex University Hospitals NHS Trust  | 64  |
| Medway NHS Foundation Trust                         | 55  |
| Western Sussex Hospitals NHS Trust                  | 42  |
| East Sussex Hospitals NHS Trust                     | 35  |
| The Royal Surrey County Hospital NHS Trust          | 17  |
| 14 - Wessex                                         |     |
| Portsmouth NHS Trust                                | 100 |
| Hampshire Hospitals NHS Trust (Basingstoke)         | 32  |
| Poole Hospital NHS Foundation Trust                 | 26  |
| Dorset County Hospital NHS Foundation Trust         | 22  |
| Hampshire Hospitals NHS Trust (Winchester)          | 14  |
| Salisbury NHS Foundation Trust                      | 13  |
| Southampton University Hospitals NHS Trust          | 7   |
| Royal Bournemouth And Christchurch Hospitals        | 5   |
| 15 - South West Peninsula                           |     |
| South Devon Healthcare NHS Foundation Trust         | 76  |
| Plymouth Hospitals NHS Trust                        | 57  |
| Taunton and Somerset NHS Foundation Trust           | 48  |
| Royal Devon And Exeter NHS Foundation Trust         | 42  |
| Royal Cornwall Hospitals Trust                      | 39  |
| Northern Devon Healthcare NHS Trust                 | 23  |

13 - Kent, Surrey & Sussex

| 10 · Scottanu                          |     |
|----------------------------------------|-----|
| NHS Greater Glasgow and Clyde          | 316 |
| NHS Grampian                           | 129 |
| NHS Lothian                            | 106 |
| NHS Fife (Victoria Hospital Kirkcaldy) | 43  |
| NHS Fife (Dunfermline Queen Margaret)  | 42  |
| NHS Tayside                            | 42  |
| NHS Highland                           | 28  |
| Ayrshire & Arran NHS                   | 21  |
| NHS Lanarkshire                        | 19  |
| NHS Dumfries and Galloway              | 3   |
| 17 - Wales                             |     |
|                                        |     |

20

| 17 - Wales                                |     |
|-------------------------------------------|-----|
| Aneurin Bevan Health Board                | 155 |
| Cardiff & Vale University Health Board    | 103 |
| (West Wales) Hywel Dda Local Health       | 87  |
| (Bridgend) ABM University Health Board    | 54  |
| Betsi Cadwaladr University (Glan Clwyd)   | 47  |
| (Withybush) Hywel Dda Local Health Board  | 39  |
| (Swansea) ABM University Health Board     | 33  |
| Betsi Cadwaladr Health Board (Bangor)     | 32  |
| Betsi Cadwaladr Health Board (Wrexham)    | 18  |
| (Port Talbot) ABM University Health Board | 6   |

| 18 - Northern Ireland                      |     |
|--------------------------------------------|-----|
| Belfast Health & Social Care Trust         | 254 |
| Southern Health and Social Care Trust      | 85  |
| South Eastern Health and Social Care Trust | 71  |
| Northern Health and Social Care Trust      | 12  |

| 19 - Eire                                    |     |
|----------------------------------------------|-----|
| St Vincents Hospital (Dublin)                | 166 |
| St James's Hospital Dublin                   | 147 |
| University Hospital Galway                   | 76  |
| South Infirmary Victoria University Hospital | 39  |
| Limerick Regional Hospital                   | 33  |
| Waterford Regional Hospital                  | 30  |
| Mater Misericordiae University Hospital      | 19  |
| Sligo General Hospital                       | 10  |