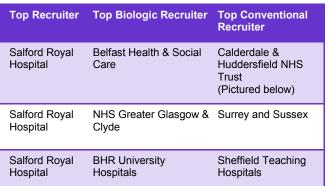

# TOP RECRUITE

## **Recruitment Leader Board 2015**

| 1st | Salford Royal NHS Foundation Trust                               |
|-----|------------------------------------------------------------------|
| 2nd | Royal Liverpool and Broadgreen<br>University Hospitals NHS Trust |
| 3rd | Newcastle Upon Tyne Hospitals NHS Foundation Trust               |
| 4th | South Tees Hospitals NHS Trust                                   |
| 5th | Nottingham University Hospitals NHS Trust                        |