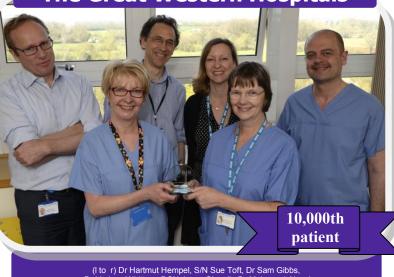

### **The Great Western Hospitals**

Great Western Hospitals NHS Trust received a BADBIR award for recruiting the 10,000 patient to the BADBIR register!

Dr Lindsay Whittam, DCN Jayne Gingell, Dr Mohamed Alrawi