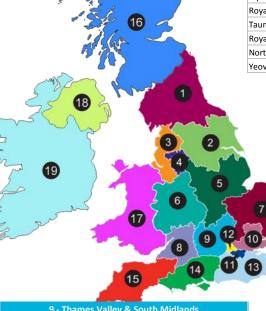

| County Durham and Darlington NHS Foundation Trust                                                                                                                                                                                                                                                                                                                                                                                                                                                                                                                                                                                                         | 356                                                                                 |
|-----------------------------------------------------------------------------------------------------------------------------------------------------------------------------------------------------------------------------------------------------------------------------------------------------------------------------------------------------------------------------------------------------------------------------------------------------------------------------------------------------------------------------------------------------------------------------------------------------------------------------------------------------------|-------------------------------------------------------------------------------------|
| Newcastle upon Tyne Hospitals NHS Foundation Trust                                                                                                                                                                                                                                                                                                                                                                                                                                                                                                                                                                                                        | 258                                                                                 |
| South Tees Hospitals NHS Trust                                                                                                                                                                                                                                                                                                                                                                                                                                                                                                                                                                                                                            | 127                                                                                 |
| North Cumbria University Hospitals NHS Trust                                                                                                                                                                                                                                                                                                                                                                                                                                                                                                                                                                                                              | 35                                                                                  |
| North Tees & Hartlepool NHS Foundation Trust                                                                                                                                                                                                                                                                                                                                                                                                                                                                                                                                                                                                              | 22                                                                                  |
| 2 - Yorkshire & Humber                                                                                                                                                                                                                                                                                                                                                                                                                                                                                                                                                                                                                                    |                                                                                     |
| Bradford Teaching Hospitals NHS Foundation Trust                                                                                                                                                                                                                                                                                                                                                                                                                                                                                                                                                                                                          | 347                                                                                 |
| Leeds Teaching Hospitals NHS Trust                                                                                                                                                                                                                                                                                                                                                                                                                                                                                                                                                                                                                        | 190                                                                                 |
| Hull and East Yorkshire Hospitals NHS Trust                                                                                                                                                                                                                                                                                                                                                                                                                                                                                                                                                                                                               | 171                                                                                 |
| Harrogate and District NHS Foundation Trust                                                                                                                                                                                                                                                                                                                                                                                                                                                                                                                                                                                                               | 80                                                                                  |
| The Rotherham NHS Foundation Trust                                                                                                                                                                                                                                                                                                                                                                                                                                                                                                                                                                                                                        | 59                                                                                  |
| York Teaching Hospital NHS Foundation Trust                                                                                                                                                                                                                                                                                                                                                                                                                                                                                                                                                                                                               | 50                                                                                  |
| Northern Lincolnshire & Goole Hospitals NHS Trust                                                                                                                                                                                                                                                                                                                                                                                                                                                                                                                                                                                                         | 49                                                                                  |
| Doncaster and Bassetlaw Hospitals NHS Foundation Trust                                                                                                                                                                                                                                                                                                                                                                                                                                                                                                                                                                                                    | 47                                                                                  |
| Sheffield Teaching Hospitals NHS Foundation Trust                                                                                                                                                                                                                                                                                                                                                                                                                                                                                                                                                                                                         | 46                                                                                  |
| York Teaching Hospital (Scarborough)                                                                                                                                                                                                                                                                                                                                                                                                                                                                                                                                                                                                                      | 40                                                                                  |
| Calderdale & Huddersfield NHS Trust                                                                                                                                                                                                                                                                                                                                                                                                                                                                                                                                                                                                                       | 40                                                                                  |
| Mid Yorkshire Hospitals NHS Trust                                                                                                                                                                                                                                                                                                                                                                                                                                                                                                                                                                                                                         | 28                                                                                  |
| Barnsley Hospitals NHS Trust                                                                                                                                                                                                                                                                                                                                                                                                                                                                                                                                                                                                                              | 19                                                                                  |
| 3 - North West Coast                                                                                                                                                                                                                                                                                                                                                                                                                                                                                                                                                                                                                                      |                                                                                     |
| Royal Liverpool and Broadgreen University Hospitals                                                                                                                                                                                                                                                                                                                                                                                                                                                                                                                                                                                                       | 371                                                                                 |
| University Hospitals of Morecambe Bay                                                                                                                                                                                                                                                                                                                                                                                                                                                                                                                                                                                                                     | 93                                                                                  |
| Countess Of Chester Hospital NHS Foundation Trust                                                                                                                                                                                                                                                                                                                                                                                                                                                                                                                                                                                                         | 80                                                                                  |
| Countess of Chester Hospital Wils Foundation Trust                                                                                                                                                                                                                                                                                                                                                                                                                                                                                                                                                                                                        | 80                                                                                  |
| Blackpool, Fylde and Wyre Hospitals                                                                                                                                                                                                                                                                                                                                                                                                                                                                                                                                                                                                                       | 79                                                                                  |
| Wirral University Teaching Hospital NHS Foundation Trust                                                                                                                                                                                                                                                                                                                                                                                                                                                                                                                                                                                                  | 60                                                                                  |
| St Helens & Knowsley NHS Trust                                                                                                                                                                                                                                                                                                                                                                                                                                                                                                                                                                                                                            | 41                                                                                  |
| Aintree University Hospitals                                                                                                                                                                                                                                                                                                                                                                                                                                                                                                                                                                                                                              | 33                                                                                  |
| Southport and Ormskirk Hospital NHS Trust                                                                                                                                                                                                                                                                                                                                                                                                                                                                                                                                                                                                                 | 30                                                                                  |
| The Mid Cheshire Hospitals NHS Trust                                                                                                                                                                                                                                                                                                                                                                                                                                                                                                                                                                                                                      | 20                                                                                  |
| Lancashire Teaching Hospitals Foundation NHS Trust                                                                                                                                                                                                                                                                                                                                                                                                                                                                                                                                                                                                        | 18                                                                                  |
| 4 - Greater Manchester                                                                                                                                                                                                                                                                                                                                                                                                                                                                                                                                                                                                                                    |                                                                                     |
| Salford Royal NHS Foundation Trust                                                                                                                                                                                                                                                                                                                                                                                                                                                                                                                                                                                                                        | 634                                                                                 |
| East Lancashire Hospitals NHS Trust                                                                                                                                                                                                                                                                                                                                                                                                                                                                                                                                                                                                                       | 185                                                                                 |
| Wrightington, Wigan and Leigh NHS Foundation Trust                                                                                                                                                                                                                                                                                                                                                                                                                                                                                                                                                                                                        | 124                                                                                 |
| Tameside Hospital NHS Foundation Trust                                                                                                                                                                                                                                                                                                                                                                                                                                                                                                                                                                                                                    | 35                                                                                  |
| East Cheshire NHS Trust                                                                                                                                                                                                                                                                                                                                                                                                                                                                                                                                                                                                                                   | 8                                                                                   |
| Pennine Acute Hospitals NHS Trust                                                                                                                                                                                                                                                                                                                                                                                                                                                                                                                                                                                                                         | 3                                                                                   |
| 5 - East Midlands                                                                                                                                                                                                                                                                                                                                                                                                                                                                                                                                                                                                                                         |                                                                                     |
| Nottingham University Hospitals NHS Trust                                                                                                                                                                                                                                                                                                                                                                                                                                                                                                                                                                                                                 | 380                                                                                 |
| , ,                                                                                                                                                                                                                                                                                                                                                                                                                                                                                                                                                                                                                                                       | 158                                                                                 |
| University Hospitals Leicester NHS Trust                                                                                                                                                                                                                                                                                                                                                                                                                                                                                                                                                                                                                  |                                                                                     |
| University Hospitals Leicester NHS Trust                                                                                                                                                                                                                                                                                                                                                                                                                                                                                                                                                                                                                  | 91                                                                                  |
| United Lincolnshire Hospitals NHS Trust                                                                                                                                                                                                                                                                                                                                                                                                                                                                                                                                                                                                                   | 91<br>59                                                                            |
| United Lincolnshire Hospitals NHS Trust<br>Derby Hospitals Foundation Trust                                                                                                                                                                                                                                                                                                                                                                                                                                                                                                                                                                               | 59                                                                                  |
| United Lincolnshire Hospitals NHS Trust<br>Derby Hospitals Foundation Trust<br>Sherwood Forest Hospitals NHS Trust                                                                                                                                                                                                                                                                                                                                                                                                                                                                                                                                        | 59<br>50                                                                            |
| United Lincolnshire Hospitals NHS Trust Derby Hospitals Foundation Trust Sherwood Forest Hospitals NHS Trust Kettering General Hospital NHS Trust                                                                                                                                                                                                                                                                                                                                                                                                                                                                                                         | 59<br>50<br>40                                                                      |
| United Lincolnshire Hospitals NHS Trust Derby Hospitals Foundation Trust Sherwood Forest Hospitals NHS Trust Kettering General Hospital NHS Trust Chesterfield Royal NHS Foundation Trust                                                                                                                                                                                                                                                                                                                                                                                                                                                                 | 59<br>50<br>40<br>29                                                                |
| United Lincolnshire Hospitals NHS Trust Derby Hospitals Foundation Trust Sherwood Forest Hospitals NHS Trust Kettering General Hospital NHS Trust Chesterfield Royal NHS Foundation Trust Northampton General Hospital NHS Trust                                                                                                                                                                                                                                                                                                                                                                                                                          | 59<br>50<br>40                                                                      |
| United Lincolnshire Hospitals NHS Trust  Derby Hospitals Foundation Trust  Sherwood Forest Hospitals NHS Trust  Kettering General Hospital NHS Trust  Chesterfield Royal NHS Foundation Trust  Northampton General Hospital NHS Trust  6 - West Midlands                                                                                                                                                                                                                                                                                                                                                                                                  | 59<br>50<br>40<br>29<br>14                                                          |
| United Lincolnshire Hospitals NHS Trust  Derby Hospitals Foundation Trust  Sherwood Forest Hospitals NHS Trust  Kettering General Hospital NHS Trust  Chesterfield Royal NHS Foundation Trust  Northampton General Hospital NHS Trust  6 - West Midlands  University Hospitals of North Midlands NHS Trust                                                                                                                                                                                                                                                                                                                                                | 59<br>50<br>40<br>29<br>14                                                          |
| United Lincolnshire Hospitals NHS Trust  Derby Hospitals Foundation Trust  Sherwood Forest Hospitals NHS Trust  Kettering General Hospital NHS Trust  Chesterfield Royal NHS Foundation Trust  Northampton General Hospital NHS Trust  6 - West Midlands  University Hospitals of North Midlands NHS Trust  Sandwell And West Birmingham Hospitals NHS Trust                                                                                                                                                                                                                                                                                              | 59<br>50<br>40<br>29<br>14<br>247<br>187                                            |
| United Lincolnshire Hospitals NHS Trust  Derby Hospitals Foundation Trust  Sherwood Forest Hospitals NHS Trust  Kettering General Hospital NHS Trust  Chesterfield Royal NHS Foundation Trust  Northampton General Hospital NHS Trust  6 - West Midlands  University Hospitals of North Midlands NHS Trust  Sandwell And West Birmingham Hospitals NHS Trust  Burton Hospital NHS Trust                                                                                                                                                                                                                                                                   | 59<br>50<br>40<br>29<br>14<br>247<br>187<br>130                                     |
| United Lincolnshire Hospitals NHS Trust  Derby Hospitals Foundation Trust  Sherwood Forest Hospitals NHS Trust  Kettering General Hospital NHS Trust  Chesterfield Royal NHS Foundation Trust  Northampton General Hospital NHS Trust  6 - West Midlands  University Hospitals of North Midlands NHS Trust  Sandwell And West Birmingham Hospitals NHS Trust  Burton Hospital NHS Trust  University Hospitals Birmingham NHS Foundation Trust                                                                                                                                                                                                             | 59<br>50<br>40<br>29<br>14<br>247<br>187<br>130<br>111                              |
| United Lincolnshire Hospitals NHS Trust Derby Hospitals Foundation Trust Sherwood Forest Hospitals NHS Trust Kettering General Hospital NHS Trust Chesterfield Royal NHS Foundation Trust Northampton General Hospital NHS Trust  6 - West Midlands University Hospitals of North Midlands NHS Trust Sandwell And West Birmingham Hospitals NHS Trust Burton Hospital NHS Trust University Hospitals Birmingham NHS Foundation Trust The Royal Wolverhampton NHS Trust (Cannock Chase)                                                                                                                                                                    | 59<br>50<br>40<br>29<br>14<br>247<br>187<br>130<br>111<br>80                        |
| United Lincolnshire Hospitals NHS Trust Derby Hospitals Foundation Trust Sherwood Forest Hospitals NHS Trust Kettering General Hospital NHS Trust Chesterfield Royal NHS Foundation Trust Northampton General Hospital NHS Trust  6 - West Midlands University Hospitals of North Midlands NHS Trust Sandwell And West Birmingham Hospitals NHS Trust Burton Hospital NHS Trust University Hospitals Birmingham NHS Foundation Trust The Royal Wolverhampton NHS Trust (Cannock Chase)                                                                                                                                                                    | 59<br>50<br>40<br>29<br>14<br>247<br>187<br>130<br>111                              |
| United Lincolnshire Hospitals NHS Trust  Derby Hospitals Foundation Trust  Sherwood Forest Hospitals NHS Trust  Kettering General Hospital NHS Trust  Chesterfield Royal NHS Foundation Trust  Northampton General Hospital NHS Trust  6 - West Midlands  University Hospitals of North Midlands NHS Trust  Sandwell And West Birmingham Hospitals NHS Trust  Burton Hospital NHS Trust  University Hospitals Birmingham NHS Foundation Trust  The Royal Wolverhampton NHS Trust (Cannock Chase)  The Dudley Group of Hospitals NHS Foundation Trust                                                                                                      | 59<br>50<br>40<br>29<br>14<br>247<br>187<br>130<br>111<br>80                        |
| United Lincolnshire Hospitals NHS Trust Derby Hospitals Foundation Trust Sherwood Forest Hospitals NHS Trust Kettering General Hospital NHS Trust Chesterfield Royal NHS Foundation Trust Northampton General Hospital NHS Trust                                                                                                                                                                                                                                                                                                                                                                                                                          | 59<br>50<br>40<br>29<br>14<br>247<br>187<br>130<br>111<br>80                        |
| United Lincolnshire Hospitals NHS Trust  Derby Hospitals Foundation Trust  Sherwood Forest Hospitals NHS Trust  Kettering General Hospital NHS Trust  Chesterfield Royal NHS Foundation Trust  Northampton General Hospital NHS Trust  6 - West Midlands  University Hospitals of North Midlands NHS Trust  Sandwell And West Birmingham Hospitals NHS Trust  Burton Hospital NHS Trust  University Hospitals Birmingham NHS Foundation Trust  The Royal Wolverhampton NHS Trust (Cannock Chase)  The Dudley Group of Hospitals NHS Foundation Trust  Heart of England NHS Foundation Trust                                                               | 59<br>50<br>40<br>29<br>14<br>247<br>187<br>130<br>111<br>80<br>79                  |
| United Lincolnshire Hospitals NHS Trust  Derby Hospitals Foundation Trust  Sherwood Forest Hospitals NHS Trust  Kettering General Hospital NHS Trust  Chesterfield Royal NHS Foundation Trust  Northampton General Hospital NHS Trust  6 - West Midlands  University Hospitals of North Midlands NHS Trust  Sandwell And West Birmingham Hospitals NHS Trust  Burton Hospital NHS Trust  University Hospitals Birmingham NHS Foundation Trust  The Royal Wolverhampton NHS Trust (Cannock Chase)  The Dudley Group of Hospitals NHS Foundation Trust  Heart of England NHS Foundation Trust  Wye Valley NHS Trust                                         | 59<br>50<br>40<br>29<br>14<br>247<br>130<br>111<br>80<br>79<br>78<br>55             |
| United Lincolnshire Hospitals NHS Trust Derby Hospitals Foundation Trust Sherwood Forest Hospitals NHS Trust Kettering General Hospital NHS Trust Chesterfield Royal NHS Foundation Trust Northampton General Hospital NHS Trust 6 - West Midlands University Hospitals of North Midlands NHS Trust Burton Hospital NHS Trust University Hospitals Birmingham Hospitals NHS Trust The Royal Wolverhampton NHS Trust (Cannock Chase) The Dudley Group of Hospitals NHS Foundation Trust Heart of England NHS Foundation Trust Wye Valley NHS Trust Worcestershire Acute Hospitals NHS Trust The Royal Wolverhampton Hospitals NHS Trust                    | 59<br>50<br>40<br>29<br>14<br>247<br>130<br>111<br>80<br>79<br>78<br>55<br>46<br>37 |
| United Lincolnshire Hospitals NHS Trust  Derby Hospitals Foundation Trust  Sherwood Forest Hospitals NHS Trust  Kettering General Hospital NHS Trust  Chesterfield Royal NHS Foundation Trust  Northampton General Hospital NHS Trust  6 - West Widlands  University Hospitals of North Midlands NHS Trust  Sandwell And West Birmingham Hospitals NHS Trust  Burton Hospital NHS Trust  University Hospitals Birmingham NHS Foundation Trust The Royal Wolverhampton NHS Trust (Cannock Chase) The Dudley Group of Hospitals NHS Foundation Trust  Heart of England NHS Foundation Trust  Wye Valley NHS Trust  Worcestershire Acute Hospitals NHS Trust | 59<br>50<br>40<br>29<br>14<br>247<br>130<br>111<br>80<br>79<br>78<br>55<br>46       |

12,265 patients were registered on BAD-BIR on 2nd June 2016 Thanks for your help. For more information please contact:

Tel: 0161 306 1896 badbir@manchester.ac.uk

| 7 - Eastern                                           |     |
|-------------------------------------------------------|-----|
| Norfolk & Norwich University Hospitals NHS Trust      | 88  |
| Peterborough & Stamford Hospitals NHS Trust           | 79  |
| Ipswich Hospital NHS Trust                            | 66  |
| Cambridge University Hospitals NHS Foundation Trust   | 43  |
| Queen Elizabeth Hospital Kings Lynn NHS Trust         | 39  |
| Bedford Hospital NHS Trust                            | 34  |
| James Paget University Hospitals NHS Foundation Trust | 24  |
| East and North Hertfordshire NHS Trust                | 10  |
| 8 - West of England                                   |     |
| University Hospitals Bristol NHS Foundation Trust     | 131 |
| Royal United Hospital Bath NHS Trust                  | 130 |
| Great Western Hospitals NHS Foundation Trust          | 48  |
| Gloucestershire Hospitals NHS Foundation Trust        | 18  |
| Weston Area Health NHS Trust                          | 6   |

| Oxford University Hospitals NHS Trust                   | 138 |
|---------------------------------------------------------|-----|
| Buckinghamshire Healthcare NHS Trust                    | 35  |
| Royal Berkshire NHS Foundation Trust                    | 23  |
| Milton Keynes Hospital NHS Foundation Trust             | 11  |
| 10 - North Thames                                       |     |
| Barnet And Chase Farm NHS Trust                         | 117 |
| Barts Health NHS Trust (Whipps Cross)                   | 105 |
| Royal Free London NHS Foundation Trust                  | 80  |
| The Princess Alexandra Hospital NHS Trust               | 71  |
| West Hertfordshire Hospitals NHS Trust                  | 67  |
| BHR University Hospitals NHS Trust                      | 56  |
| Basildon and Thurrock University Hospitals              | 52  |
| Mid Essex Hospital Services NHS Trust                   | 39  |
| Barts Health NHS Trust (Barts)                          | 34  |
| Homerton University Hospital NHS Trust                  | 33  |
| Whittington Health                                      | 20  |
| University College Hospital NHS Foundation Trust        | 15  |
| 11 - South London                                       |     |
| Guys & St Thomas NHS Foundation Trust                   | 526 |
| Kings College Hospital NHS Foundation Trust (Orpington) | 148 |
| Queen Elizabeth Woolwich Hospital NHS Trust             | 90  |
| Epsom and St Helier University Hospitals NHS Trust      | 84  |
| St Georges London NHS Trust                             | 58  |
| Kings College Hospital NHS Foundation Trust             | 52  |
| Croydon Health Services NHS Trust                       | 17  |
| Lewisham & Greenwich NHS Trust                          | 16  |
| Kingston Hospital NHS Foundation Trust                  | 10  |
| 12 - North West London                                  |     |
| West Middlesex University NHS Trust                     | 124 |
| - 1                                                     |     |

Ealing Hospital NHS Trust

Chelsea and Westminster NHS Foundation

Imperial College Healthcare NHS Trust

North West Healthcare NHS Trust (Northwick Park)

| 13 - Kent, Surrey & Sussex                          |     |
|-----------------------------------------------------|-----|
| Surrey And Sussex Healthcare NHS Trust              | 92  |
| Frimley Park Hospital NHS Foundation Trust          | 89  |
| East Kent Hospitals NHS University Foundation Trust | 82  |
| Sussex Hospitals NHS Trust                          | 78  |
| Brighton And Sussex University Hospitals NHS Trust  | 71  |
| Medway NHS Foundation TrustWestern                  | 61  |
| East Sussex Hospitals NHS Trust                     | 34  |
| The Royal Surrey County Hospital NHS Trust          | 17  |
| 14 - Wessex                                         |     |
| Portsmouth NHS Trust                                | 121 |
| Hampshire Hospitals NHS Trust (Basingstoke)         | 36  |
| Poole Hospital NHS Foundation Trust                 | 29  |
| Dorset County Hospital NHS Foundation Trust         | 26  |
| Salisbury NHS Foundation Trust                      | 14  |
| Hampshire Hospitals NHS Trust (Winchester)          | 12  |
| Royal Bournemouth And Christchurch Hospitals        | 10  |
| Southampton University Hospitals NHS Trust          | 7   |
| 15 - South West Peninsula                           |     |
| South Devon Healthcare NHS Foundation Trust         | 98  |
| Plymouth Hospitals NHS Trust                        | 64  |
| Royal Devon And Exeter NHS Foundation Trust         | 53  |
| Taunton and Somerset NHS Foundation Trust           | 47  |
| Royal Cornwall Hospitals Trust                      | 44  |
| Northern Devon Healthcare NHS Trust                 | 27  |
| Yeovil District Hospital NHS Foundation Trust       | 25  |

| 16 - Scotland                          |     |
|----------------------------------------|-----|
| NHS Greater Glasgow and Clyde          | 339 |
| NHS Grampian                           | 134 |
| NHS Lothian                            | 115 |
| NHS Tayside                            | 56  |
| NHS Fife (Victoria Hospital Kirkcaldy) | 48  |
| NHS Fife (Dunfermline Queen Margaret)  | 48  |
| NHS Highland                           | 37  |
| Ayrshire & Arran NHS                   | 27  |
| NHS Lanarkshire                        | 21  |
| NHS Dumfries & Galloway                | 9   |

| 17 - Wales                                |     |
|-------------------------------------------|-----|
| Aneurin Bevan Health Board                | 159 |
| Cardiff & Vale University Health Board    | 110 |
| (West Wales) Hywel Dda Local Health Board | 92  |
| (Bridgend) ABM University Health Board    | 58  |
| Betsi Cadwaladr University (Glan Clwyd)   | 51  |
| Betsi Cadwaladr (Ysbyty Gwynedd)          | 43  |
| (Withybush) Hywel Dda Local Health Board  | 40  |
| (Swansea) ABM University Health Board     | 32  |
| Betsi Cadwaladr Health Board (Wrexham)    | 25  |
| (Port Talbot) ABM University Health Board | 16  |
| 18 - Northern Ireland                     |     |
|                                           |     |

| 304 |
|-----|
| 115 |
| 86  |
| 16  |
|     |

| 19 - Eire                                    |     |
|----------------------------------------------|-----|
| St Vincent's Hospital (Dublin)               | 186 |
| St James's Hospital Dublin                   | 174 |
| University Hospital Galway                   | 94  |
| Limerick Regional Hospital                   | 49  |
| South Infirmary Victoria University Hospital | 40  |
| Waterford Regional Hospital                  | 30  |
| Mater Misericordiae University Hospital      | 24  |
| Sligo General Hospital                       | 14  |