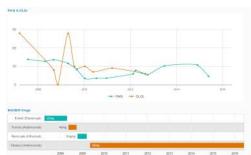

#### **Patient Charts**

In the menu panel on the patient summary page there is a 'Patient Charts' link which takes you to a new page displaying a graph. The graph is tracking the PASI score and DLQI score progress for each patient for as long as they are on the BADBIR register. The same psoriatic treatment chart shown on the Biologic/Conventional therapy page is displayed here also.