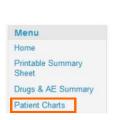

#### **Patient Charts**

In the menu panel on the patient summary page there is a 'Patient Charts' link which takes you to a new page displaying a graph. The graph is tracking the PASI score and DLQI score progress for each patient for as long as they are on the BADBIR register. The same psoriatic treatment chart shown on the Biologic/Conventional therapy page is displayed here also.