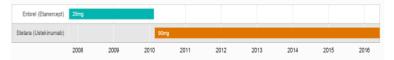

#### **Drug Charts**

On the Biologic and Conventional therapy pages you will see a psoriatic treatment chart which visually displays the duration of treatments and the drug dose details