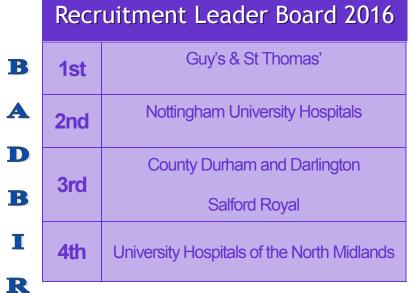

## **TOP RECRUITER**

Thank you to the team at **Nottingham University Hospitals NHS Trust** who were the top recruiting centre for February 2016 recruiting 7 patients to the Conventional cohort.

> BADBIR would like to thank **Joanne McWilliam** (*photographed below*) for her hard work and dedication to BADBIR whilst at Nottingham. We wish you all the best in your next post.

(l to r) Dr Ruth Murphy, Joanne McWilliam, Linzi Wildgust and Noreen Sheikh

**BADBIR** is looking forward to welcoming the 12,000th registration onto the register...

We welcome staff and patients to follow BADBIR on twitter @BADBIR